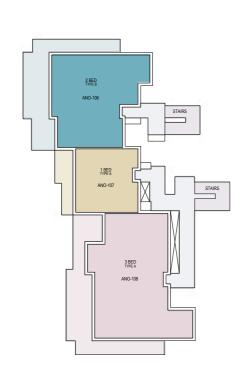

# CANOPY BRANDED RESIDENCES SECOND FLOOR PLAN

| APARTMENT TYPE DESCRIPTION |                |  |
|----------------------------|----------------|--|
| COLOUR CODE                | APARTMENT TYPE |  |
|                            | 1 BED TYPE A   |  |
|                            | 2 BED TYPE B   |  |
|                            | 3 BED TYPE B   |  |