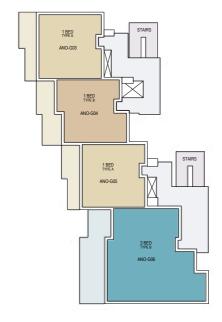

## ALBIZYA NORTH APARTMENTS GROUND FLOOR PLAN

| APARTMENT TYPE DESCRIPTION |                |  |
|----------------------------|----------------|--|
| COLOUR CODE                | APARTMENT TYPE |  |
|                            | 1 BED TYPE A   |  |
|                            | 1 BED TYPE B   |  |
|                            | 2 BED TYPE B   |  |
|                            | 3 BED TYPE A   |  |

### ALBIZYA NORTH APARTMENTS FIRST FLOOR PLAN

general descriptions and commitment to quality remain as described.

| APARTMENT TYPE DESCRIPTION |                |  |
|----------------------------|----------------|--|
| COLOUR CODE                | APARTMENT TYPE |  |
|                            | 1 BED TYPE A   |  |
|                            | 1 BED TYPE B   |  |
|                            | 2 BED TYPE B   |  |
|                            | 3 BED TYPE A   |  |