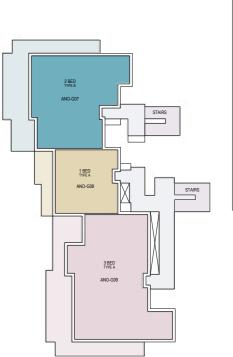

### ALBIZYA CENTRAL APARTMENTS GROUND FLOOR PLAN

| APARTM      | APARTMENT TYPE DESCRIPTION |  |
|-------------|----------------------------|--|
| COLOUR CODE | APARTMENT TYPE             |  |
|             | 1 BED TYPE A               |  |
|             | 1 BED TYPE B               |  |
|             | 2 BED TYPE A               |  |
|             | 2 BED TYPE B               |  |
|             | 3 BED TYPE A               |  |

### ALBIZYA CENTRAL APARTMENTS FIRST FLOOR PLAN

| APARTMENT TYPE DESCRIPTION |  |  |
|----------------------------|--|--|
| APARTMENT TYPE             |  |  |
| 1 BED TYPE A               |  |  |
| 1 BED TYPE B               |  |  |
| 2 BED TYPE A               |  |  |
| 2 BED TYPE B               |  |  |
| 3 BED TYPE A               |  |  |
|                            |  |  |