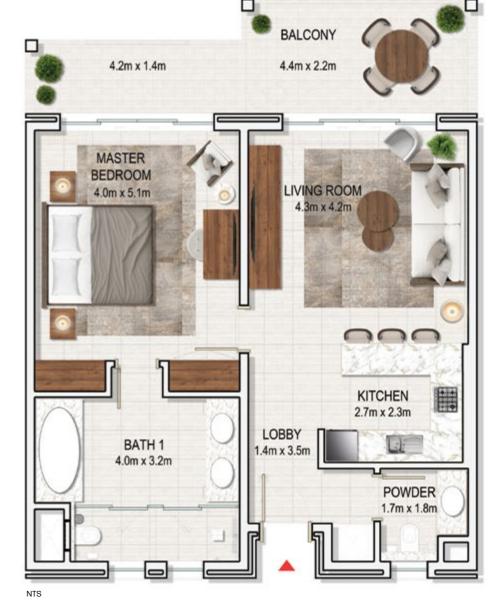

### 1 BEDROOM APARTMENT LAYOUT - TYPE A WITH POOL

### **FEATURES**

- LIVING SPACE
- MASTER BEDROOM WITH ENSUITE BATHROOM
- KITCHEN
- POWDER ROOM
- OUTDOOR TERRACE
- PRIVATE POOL

| No. of BR     | 01                  |
|---------------|---------------------|
| Sellable Area | 1,074 - 1,507 Sq.ft |