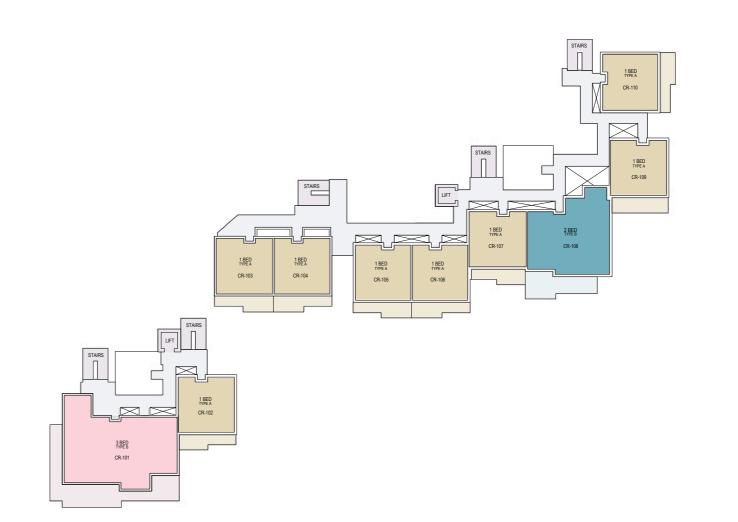

# CANOPY BRANDED RESIDENCES SECOND FLOOR PLAN

| APARTMENT TYPE DESCRIPTION |                |  |
|----------------------------|----------------|--|
| COLOUR CODE                | APARTMENT TYPE |  |
|                            | 1 BED TYPE A   |  |
|                            | 2 BED TYPE B   |  |
|                            | 3 BED TYPE B   |  |