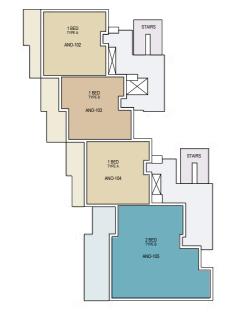

## CANOPY BRANDED RESIDENCES FIRST FLOOR PLAN

| APARTMENT TYPE DESCRIPTION |                |  |
|----------------------------|----------------|--|
| COLOUR CODE                | APARTMENT TYPE |  |
|                            | 1 BED TYPE A   |  |
|                            | 2 BED TYPE B   |  |
|                            | 3 BED TYPE B   |  |