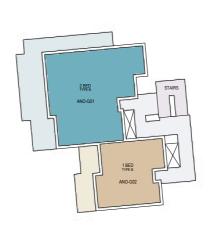

### **FEATURES**

- LIVING SPACE
- BEDROOM 1 WITH ENSUITE BATHROOM
- BEDROOM 2 WITH ENSUITE BATHROOM
- COMBINED KITCHEN/DINING
- POWDER ROOM
- OUTDOOR TERRACE

| No. of BR     | 02                |  |
|---------------|-------------------|--|
| Sellable Area | 943 - 1,000 Sq.ft |  |