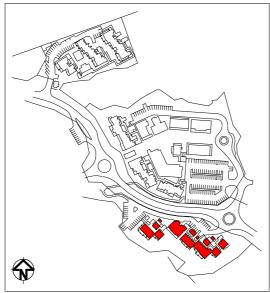

## CANOPY BRANDED RESIDENCES FIRST FLOOR PLAN

| APARTMENT TYPE DESCRIPTION |                |  |
|----------------------------|----------------|--|
| COLOUR CODE                | APARTMENT TYPE |  |
|                            | 1 BED TYPE A   |  |
|                            | 2 BED TYPE B   |  |
|                            | 3 BED TYPE B   |  |

# CANOPY BRANDED RESIDENCES SECOND FLOOR PLAN

| APARTMENT TYPE DESCRIPTION |                |  |
|----------------------------|----------------|--|
| COLOUR CODE                | APARTMENT TYPE |  |
|                            | 1 BED TYPE A   |  |
|                            | 2 BED TYPE B   |  |
|                            | 3 BED TYPE B   |  |