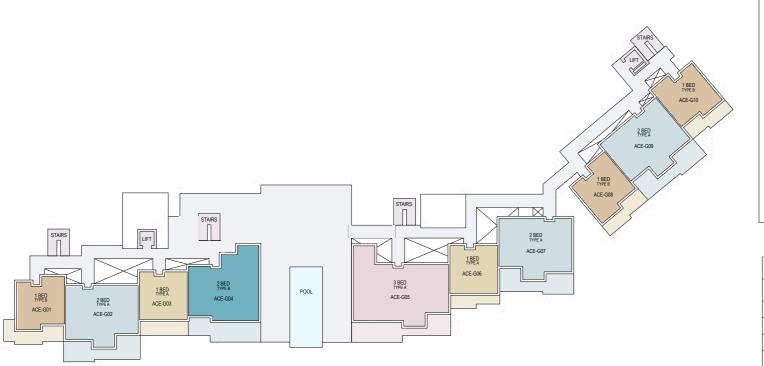

## CANOPY BRANDED RESIDENCES FIRST FLOOR PLAN

| APARTMENT TYPE DESCRIPTION |                |  |
|----------------------------|----------------|--|
| COLOUR CODE                | APARTMENT TYPE |  |
|                            | 1 BED TYPE A   |  |
|                            | 2 BED TYPE B   |  |
|                            | 3 BED TYPE B   |  |