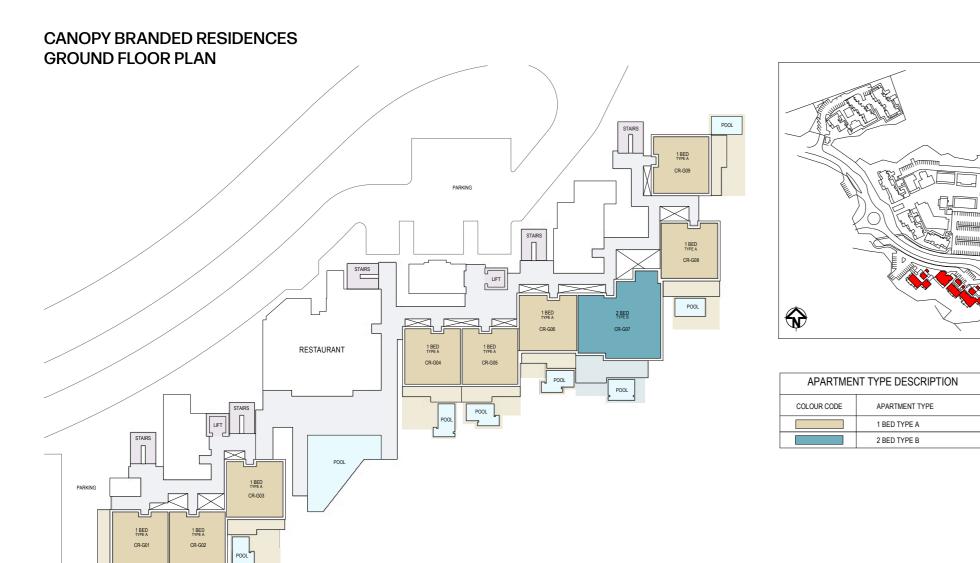

## CANOPY BRANDED RESIDENCES

What's in a name? Sometimes everything. At Canopy Branded Residences, discover the distinguished touch of Hilton's renowned branding with exquisite interiors and a timeless sense of style.

These prestigious apartments boast spacious rooms, with a generous balcony offering enchanting views of the canal and biosphere area – seamlessly blending nature with luxury. Experience a lifestyle beyond compare, where every detail reflects a commitment to unparalleled quality and comfort.

## CANOPY BRANDED RESIDENCES FIRST FLOOR PLAN

| APARTMENT TYPE DESCRIPTION |                |  |
|----------------------------|----------------|--|
| COLOUR CODE                | APARTMENT TYPE |  |
|                            | 1 BED TYPE A   |  |
|                            | 2 BED TYPE B   |  |
|                            | 3 BED TYPE B   |  |