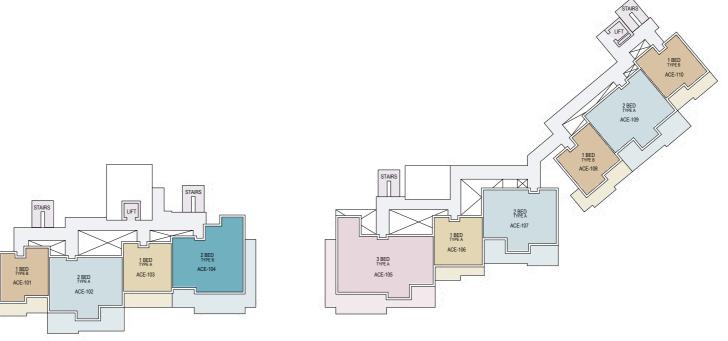

## CANOPY BRANDED RESIDENCES FIRST FLOOR PLAN

| APARTMENT TYPE DESCRIPTION |                |  |
|----------------------------|----------------|--|
| COLOUR CODE                | APARTMENT TYPE |  |
|                            | 1 BED TYPE A   |  |
|                            | 2 BED TYPE B   |  |
|                            | 3 BED TYPE B   |  |

# CANOPY BRANDED RESIDENCES SECOND FLOOR PLAN

| APARTMENT TYPE DESCRIPTION |                |  |
|----------------------------|----------------|--|
| COLOUR CODE                | APARTMENT TYPE |  |
|                            | 1 BED TYPE A   |  |
|                            | 2 BED TYPE B   |  |
|                            | 3 BED TYPE B   |  |