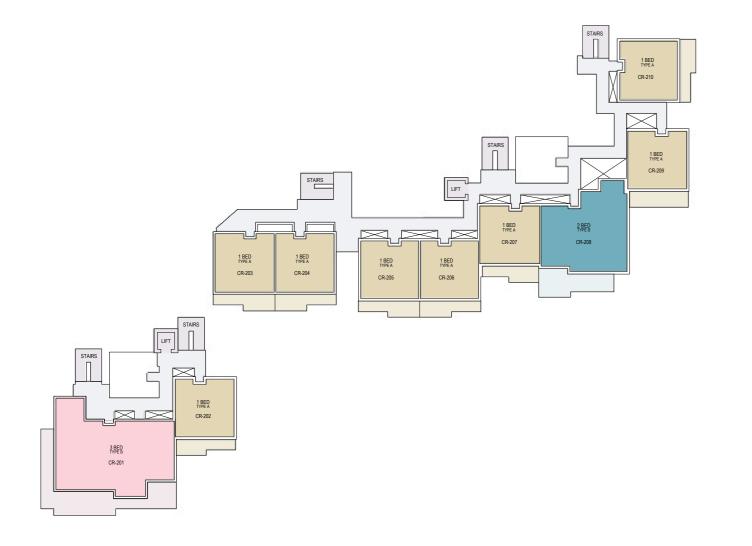

# CANOPY BRANDED RESIDENCES SECOND FLOOR PLAN

| APARTMENT TYPE DESCRIPTION |                |  |
|----------------------------|----------------|--|
| COLOUR CODE                | APARTMENT TYPE |  |
|                            | 1 BED TYPE A   |  |
|                            | 2 BED TYPE B   |  |
|                            | 3 BED TYPE B   |  |