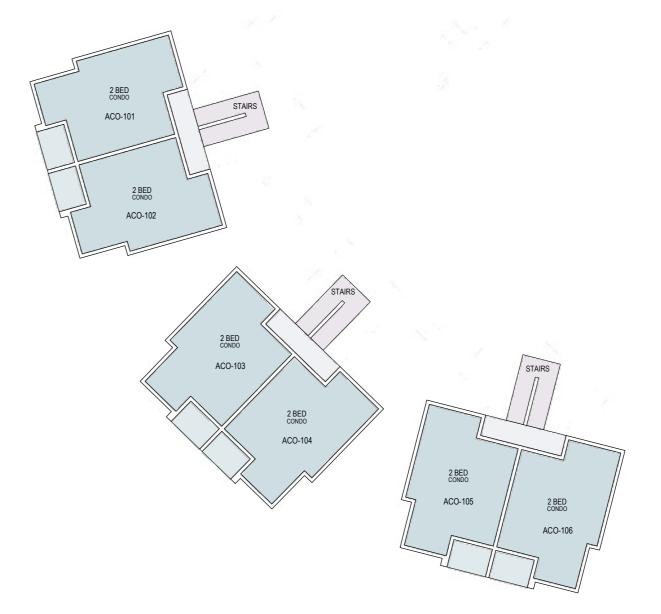

## ALBIZYA CONDOMINIUMS GROUND FLOOR PLAN

| APARTMENT TYPE DESCRIPTION |                |
|----------------------------|----------------|
| COLOUR CODE                | APARTMENT TYPE |
|                            | CONDO          |

## ALBIZYA CONDOMINIUMS FIRST FLOOR PLAN

| APAR        | TMENT TYPE DESCRIPTION |
|-------------|------------------------|
| COLOUR CODE | APARTMENT TYPE         |
|             | CONDO                  |
|             |                        |