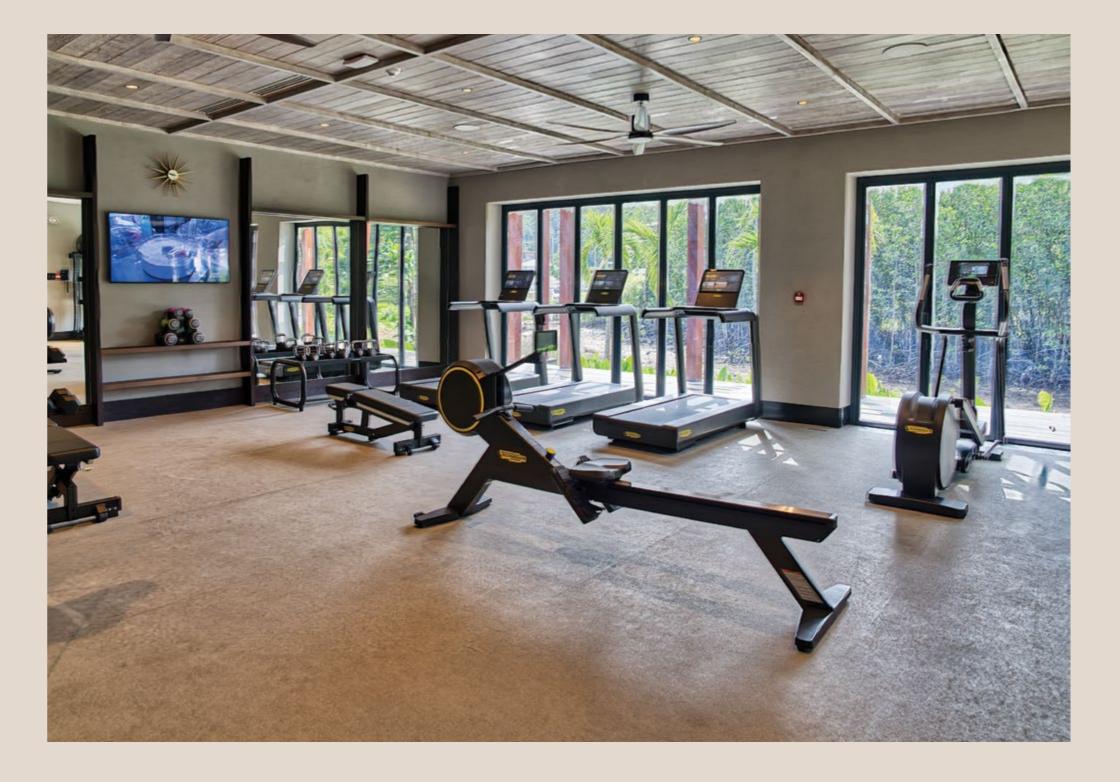

#### 1. Hotel - Canopy by Hilton:

When life gets too much, escape to the embrace of a hotel that combines the comfort of home with the renowned Hilton experience. Relaxation begins with the warm smiles of staff that greet you as a long-missed friend and continues to the elegantly serene rooms with views that bask in the beauty of Seychelles. Stress soon becomes a distant memory as you indulge in the fragrant spa, make new friends by the shimmering pool, boost your energy at the gym, or take the little ones for some fun at the kids' club. As the sun sets, let the light island breezes whisper their secrets, while the clink of glasses and alluring restaurant aromas invite you to sample exotic culinary delights.

### What does your perfect morning look like?

It may begin with an energizing session in the gym at the hotel, or you may prefer the natural luxury of a beachside run, with the soft sand underfoot and the soothing sounds of waves accompanying every stride. Choose your ideal start and immerse yourself in a lifestyle where luxury meets wellness.