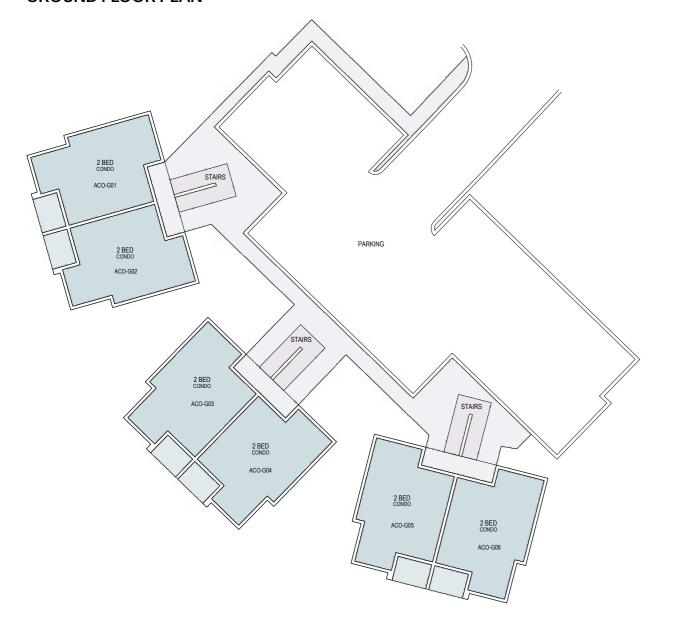

## ALBIZYA CONDOMINIUMS GROUND FLOOR PLAN

| APARTMENT TYPE DESCRIPTION |                |
|----------------------------|----------------|
| COLOUR CODE                | APARTMENT TYPE |
|                            | CONDO          |