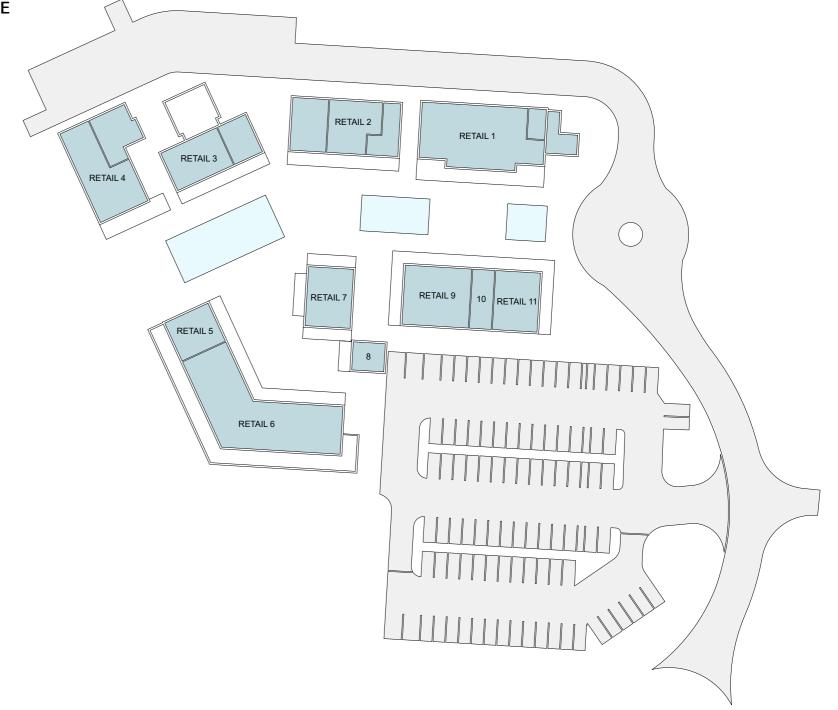

#### 2. Retail Village:

Step outside your personal haven and head to the heart of Albizya Bay for a dose of retail therapy and submerge yourself in beguiling local culture. Bustling with life, the Retail Village is a vibrant community hub dotted with signature restaurants, a fine dining venue, cafes, a supermarket, leisure facilities, a medical center, and charming touristic outlets to support the residential community.

### **RETAIL VILLAGE**

## Retail therapy at the beating heart of the community

Adding to Albizya Bay's sense of being a full community where every need is lovingly catered to, the Retail Village is a charming hub for shopaholics and weekend browsers alike. This animated destination brims with a tempting mix of boutiques, dining havens, comfy cafés, and leisurely escapes.

#### The Retail Village features:

- Multiple retail shopping outlets
- Signature and fine dining restaurants
- Cafés
- Supermarket
- Boutique stores
- Medical centre
- Touristic outlets
- Leisure facilities