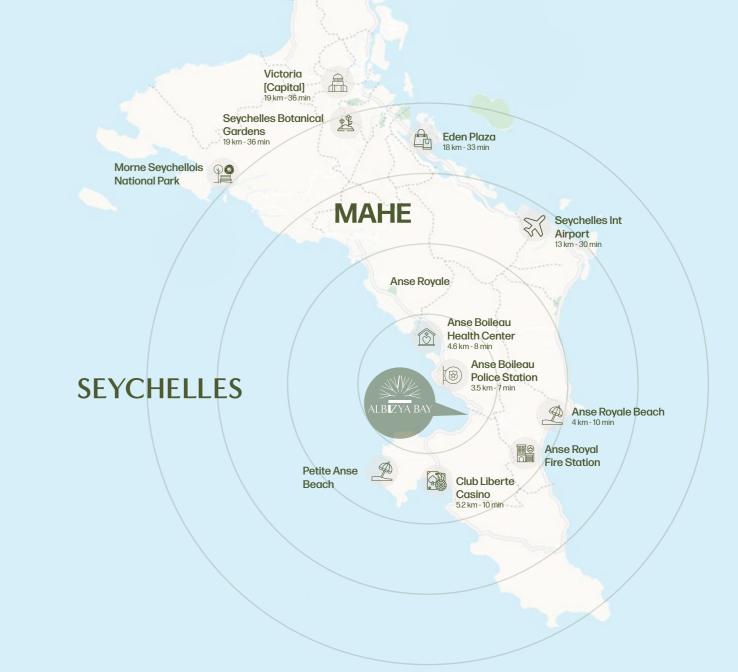

### Attractions within easy reach

Albizya Bay is close to Seychelles' main attractions and boasts an exceptional Retail Village within its community, ensuring residents have everything at their fingertips.

The location is conveniently reached in a 30-minute drive from the vibrant capital and International Airport, meaning travel becomes a hassle free affair. Meanwhile, within a mere 5 to 20 minutes, a compelling range of culinary options beckons, enriching the area's cosmopolitan charm.

Health needs are in safe hands at the Anse Royal Hospital & Pharmacy, only 15 minutes away, while shopping malls and supermarkets can be reached in a short scenic journey.

Albizya Bay transcends mere residence; it is a perfect blend of life and luxury, with everything needed to unwind and rejuvenate.