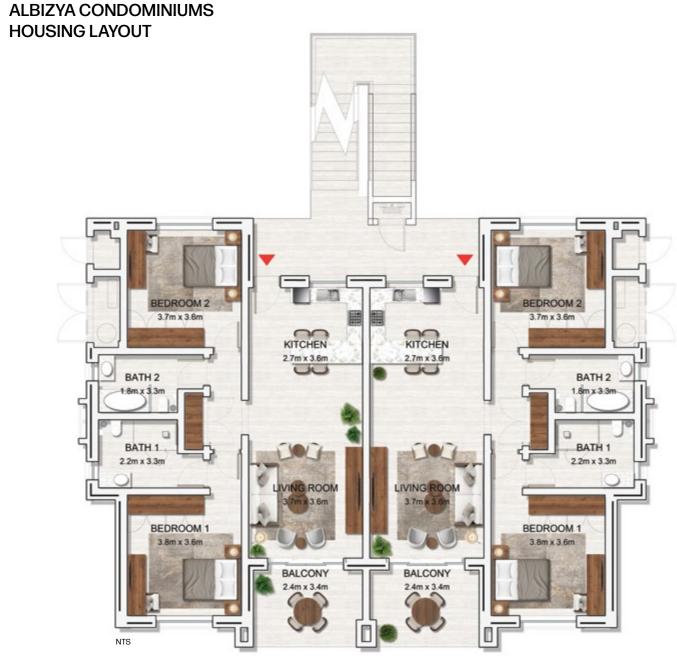

### **FEATURES**

- LIVING SPACE
- BEDROOM 1 WITH ENSUITE BATHROOM
- BEDROOM 2 WITH ENSUITE BATHROOM
- COMBINED KITCHEN/DINING
- POWDER ROOM
- OUTDOOR TERRACE

| No. of BR     | 02                |  |
|---------------|-------------------|--|
| Sellable Area | 943 - 1,000 Sq.ft |  |