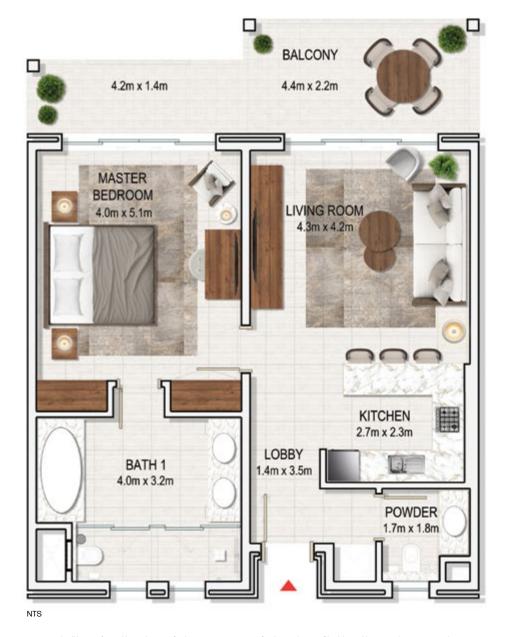

### 1 BEDROOM APARTMENT LAYOUT - TYPE A

### **FEATURES**

- LIVING SPACE
- MASTER BEDROOM WITH ENSUITE BATHROOM
- KITCHEN
- POWDER ROOM
- OUTDOOR TERRACE

| No. of BR     | 01              |
|---------------|-----------------|
| Sellable Area | 907 - 995 Sq.ft |