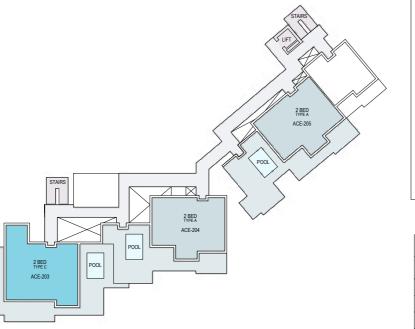

## ALBIZYA CENTRAL APARTMENTS SECOND FLOOR PLAN

| APARTMENT TYPE DESCRIPTION |                        |  |
|----------------------------|------------------------|--|
| COLOUR CODE                | APARTMENT TYPE         |  |
|                            | 2 BED TYPE A WITH POOL |  |
|                            | 2 BED TYPE B WITH POOL |  |
|                            | 2 BED TYPE C WITH POOL |  |