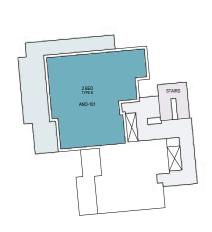

## ALBIZYA CENTRAL APARTMENTS SECOND FLOOR PLAN

| APARTMENT TYPE DESCRIPTION |                        |  |
|----------------------------|------------------------|--|
| COLOUR CODE                | APARTMENT TYPE         |  |
|                            | 2 BED TYPE A WITH POOL |  |
|                            | 2 BED TYPE B WITH POOL |  |
|                            | 2 BED TYPE C WITH POOL |  |