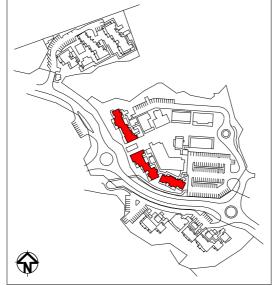

### **Albizya Bay**

Welcome to Albizya Bay, a picturesque enclave nestled in Mahe, Seychelles, with two phases spanning over 821,400 square meters.

This exclusive, fully self-sustained resort embodies a luxury holiday ambiance and features a harmonious blend of a hotel, branded and unbranded apartments, condominiums, and a charming Retail Village – together creating a true sense of a full community.

Albizya Bay offers more than just a home; it presents a strategic location, meticulous craftsmanship, and an idyllic setting. It is a haven for discerning investors seeking a second residence that doubles as a private sanctuary, as well as offering substantial rental income when not in personal use.