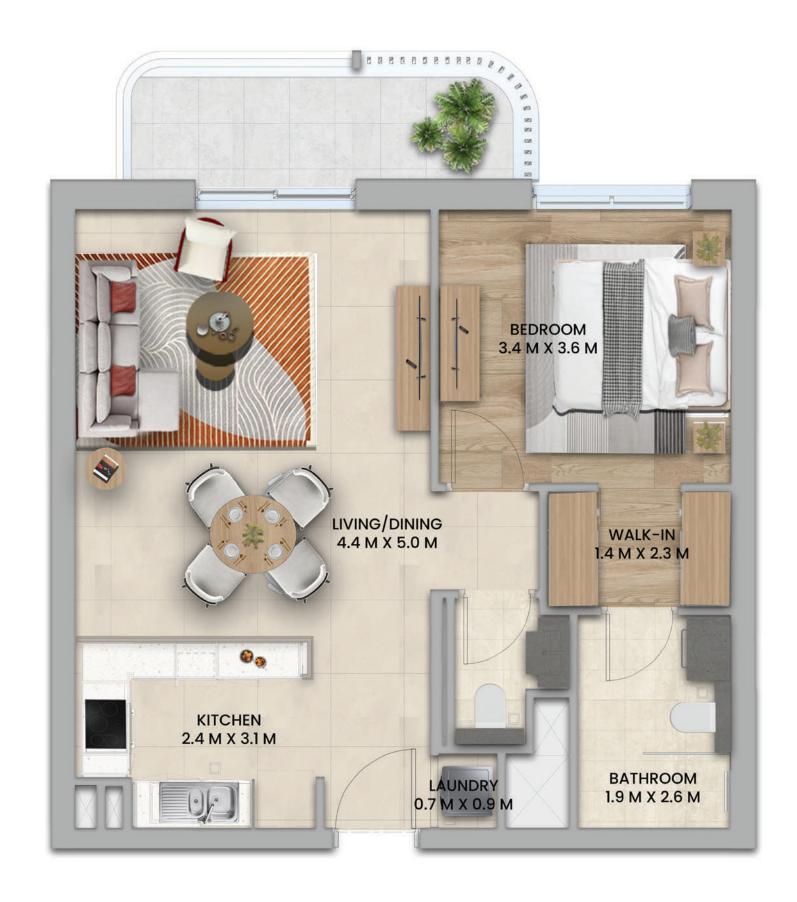

#### **STUDIO**

1 BEDROOM - TYPE A 1 BEDROOM - TYPE B

1 BEDROOM - TYPE C 1 BEDROOM - TYPE D

1 BEDROOM - TYPE E

2 BEDROOM - TYPE 1

2 BEDROOM - TYPE 2 + MAID

2 BEDROOM - TYPE 3

2 BEDROOM - TYPE 4