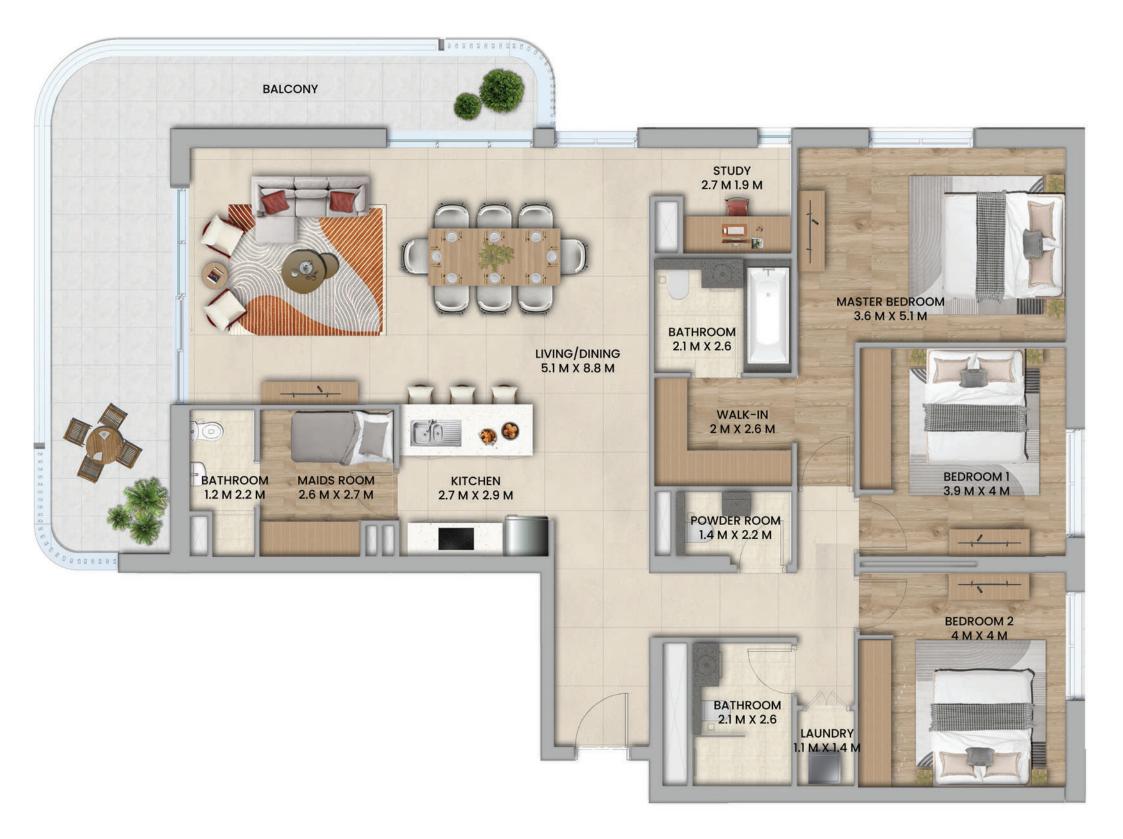

#### **STUDIO**

1 BEDROOM - TYPE A 1 BEDROOM - TYPE B

1 BEDROOM - TYPE C 1 BEDROOM - TYPE D

1 BEDROOM - TYPE E

2 BEDROOM - TYPE 1

2 BEDROOM - TYPE 2 + MAID

2 BEDROOM - TYPE 3

2 BEDROOM - TYPE 4

3-BED + MAID