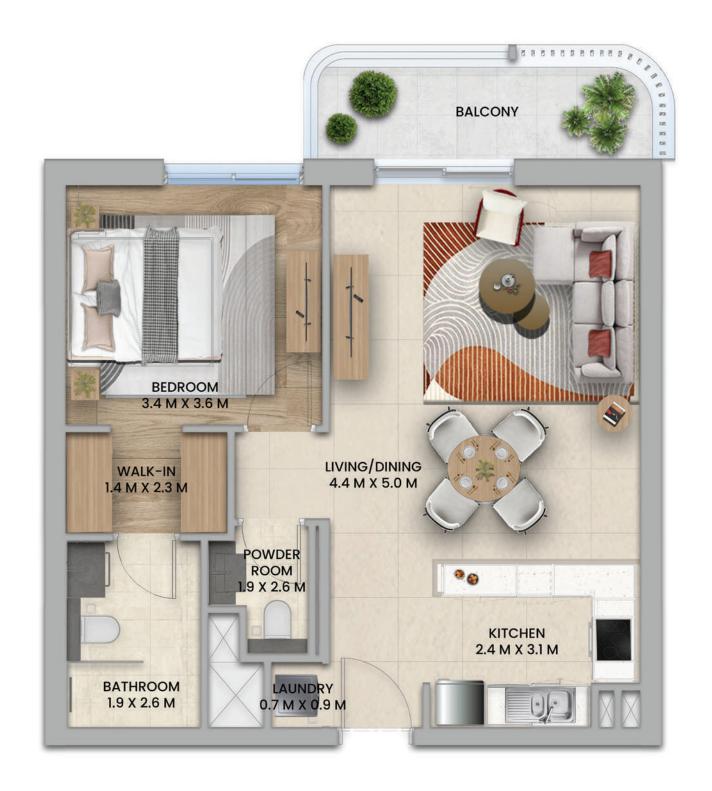

#### **STUDIO**

1 BEDROOM - TYPE A 1 BEDROOM - TYPE B

1 BEDROOM - TYPE C 1 BEDROOM - TYPE D

1 BEDROOM - TYPE E

2 BEDROOM - TYPE 1

2 BEDROOM - TYPE 2 + MAID

2 BEDROOM - TYPE 3

2 BEDROOM - TYPE 4