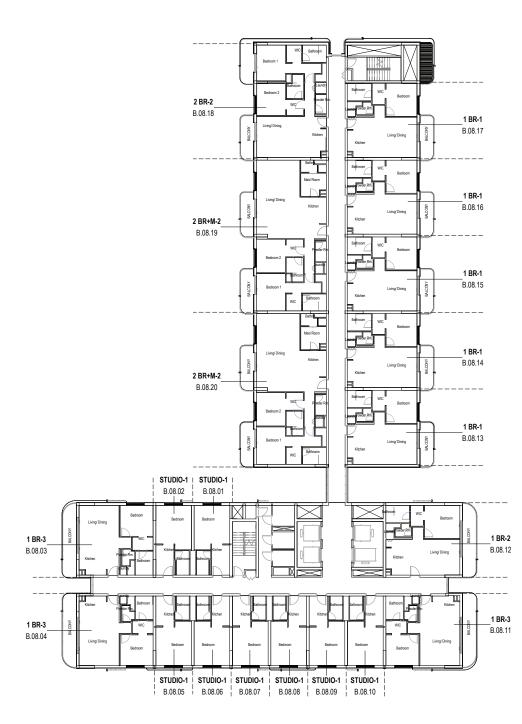

#### **STUDIO**





1 BEDROOM - TYPE A 1 BEDROOM - TYPE B





1 BEDROOM - TYPE C 1 BEDROOM - TYPE D



1 BEDROOM - TYPE E



2 BEDROOM - TYPE 1



2 BEDROOM - TYPE 2 + MAID



2 BEDROOM - TYPE 3



2 BEDROOM - TYPE 4



3-BED + MAID

# **LEVEL ONE**



#### **LEVEL TWO**



#### **LEVEL THREE**





#### **LEVEL FOUR**





#### **LEVEL FIVE**





#### **LEVEL SIX**





#### **LEVEL SEVEN**





#### **LEVEL EIGHT**





#### **LEVEL NINE**





#### **LEVEL TEN**





#### **LEVEL ELEVEN**





#### **LEVEL TWELVE**





### LIGHT SCHEME





















SHOWER WALL
PORCELAIN TILE



# **DARK**SCHEME





















SHOWER WALL PORCELAIN TILE





GUGGENHEIM ABU DHABI The first museum of its kind in the region, with a vision to spark interest in contemporary art, and provide a powerful new creative platform for artists around the world.





## NATURAL HISTORY MUSEUM **ABU DHABI**

This is where the history of life on Earth is told through unique collections and exhibitions, while scientists tackle some of the biggest challenges facing the world today.









ALDAR.COM 800 ALDAR