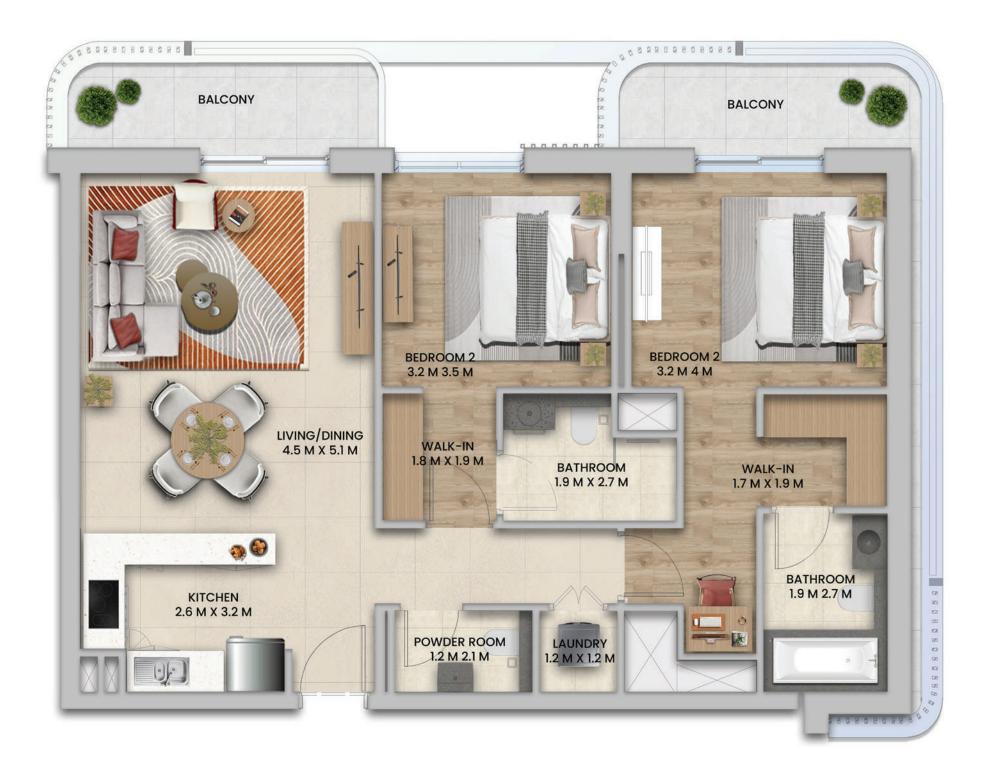

#### **STUDIO**

1 BEDROOM - TYPE A 1 BEDROOM - TYPE B

1 BEDROOM - TYPE C 1 BEDROOM - TYPE D

1 BEDROOM - TYPE E

2 BEDROOM - TYPE 1

2 BEDROOM - TYPE 2 + MAID

2 BEDROOM - TYPE 3

2 BEDROOM - TYPE 4