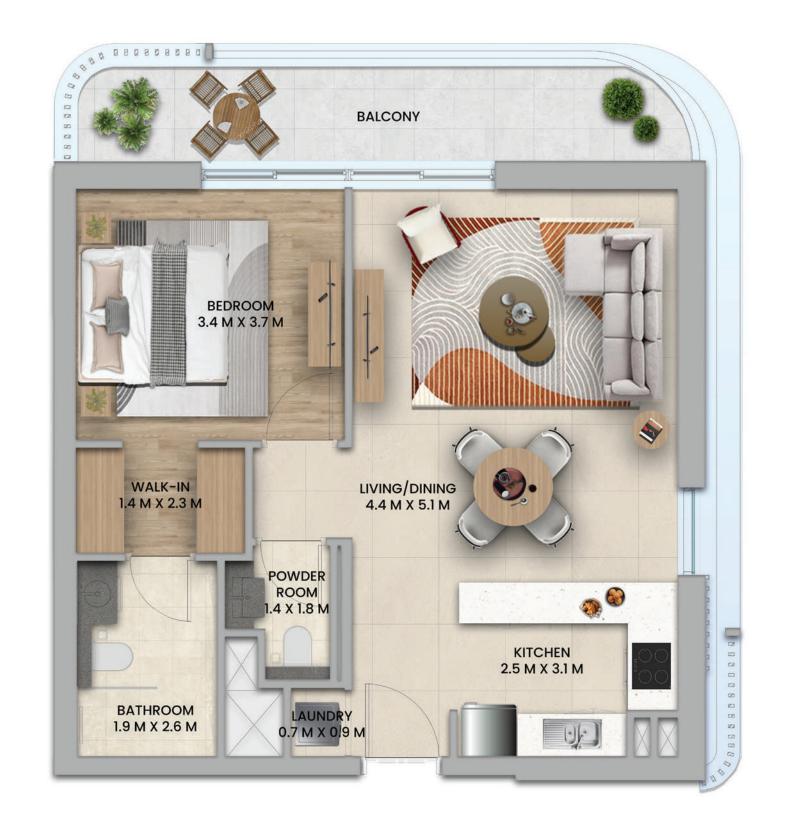

#### **STUDIO**

1 BEDROOM - TYPE A 1 BEDROOM - TYPE B

1 BEDROOM - TYPE C 1 BEDROOM - TYPE D

1 BEDROOM - TYPE E

2 BEDROOM - TYPE 1

2 BEDROOM - TYPE 2 + MAID

2 BEDROOM - TYPE 3

2 BEDROOM - TYPE 4