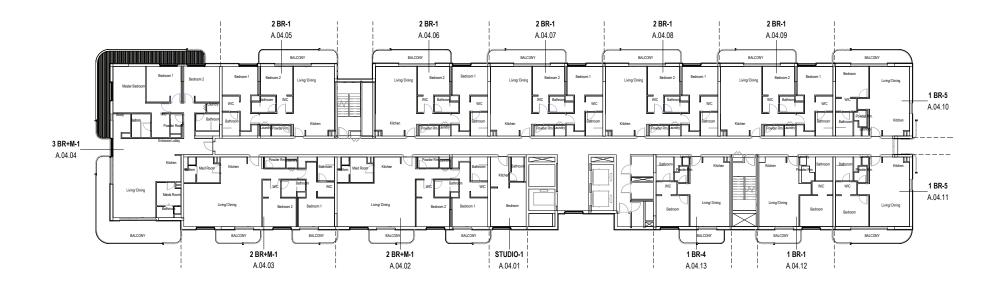

#### **STUDIO**





1 BEDROOM - TYPE A 1 BEDROOM - TYPE B





1 BEDROOM - TYPE C 1 BEDROOM - TYPE D



1 BEDROOM - TYPE E



2 BEDROOM - TYPE 1



2 BEDROOM - TYPE 2 + MAID



2 BEDROOM - TYPE 3



2 BEDROOM - TYPE 4



3-BED + MAID

# **LEVEL ONE**



#### **LEVEL TWO**



#### **LEVEL THREE**





#### **LEVEL FOUR**





#### **LEVEL FIVE**





#### **LEVEL SIX**





#### **LEVEL SEVEN**





#### **LEVEL EIGHT**





#### **LEVEL NINE**





#### **LEVEL TEN**





#### **LEVEL ELEVEN**





#### **LEVEL TWELVE**





### LIGHT SCHEME





















SHOWER WALL
PORCELAIN TILE



# **DARK**SCHEME





















SHOWER WALL PORCELAIN TILE





GUGGENHEIM ABU DHABI The first museum of its kind in the region, with a vision to spark interest in contemporary art, and provide a powerful new creative platform for artists around the world.





## NATURAL HISTORY MUSEUM **ABU DHABI**

This is where the history of life on Earth is told through unique collections and exhibitions, while scientists tackle some of the biggest challenges facing the world today.









ALDAR.COM 800 ALDAR