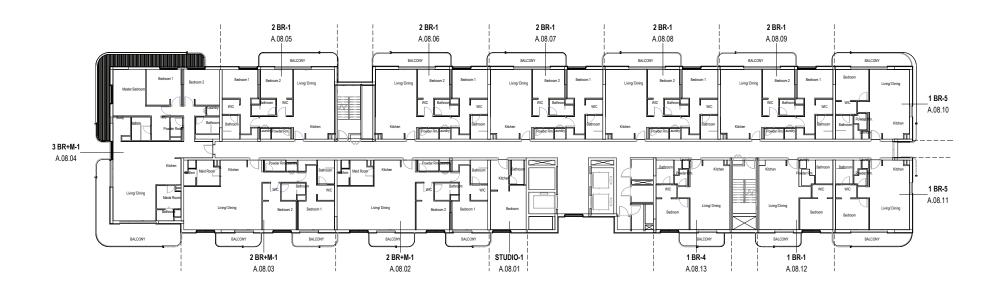

#### **STUDIO**





1 BEDROOM - TYPE A 1 BEDROOM - TYPE B





1 BEDROOM - TYPE C 1 BEDROOM - TYPE D



1 BEDROOM - TYPE E



2 BEDROOM - TYPE 1



2 BEDROOM - TYPE 2 + MAID



2 BEDROOM - TYPE 3



2 BEDROOM - TYPE 4



3-BED + MAID

# **LEVEL ONE**



#### **LEVEL TWO**



#### **LEVEL THREE**





#### **LEVEL FOUR**





#### **LEVEL FIVE**





#### **LEVEL SIX**





#### **LEVEL SEVEN**





#### **LEVEL EIGHT**





#### **LEVEL NINE**





#### **LEVEL TEN**





#### **LEVEL ELEVEN**





#### **LEVEL TWELVE**





### LIGHT SCHEME





















SHOWER WALL
PORCELAIN TILE



# **DARK**SCHEME





















SHOWER WALL PORCELAIN TILE





GUGGENHEIM ABU DHABI The first museum of its kind in the region, with a vision to spark interest in contemporary art, and provide a powerful new creative platform for artists around the world.





## NATURAL HISTORY MUSEUM **ABU DHABI**

This is where the history of life on Earth is told through unique collections and exhibitions, while scientists tackle some of the biggest challenges facing the world today.









ALDAR.COM 800 ALDAR