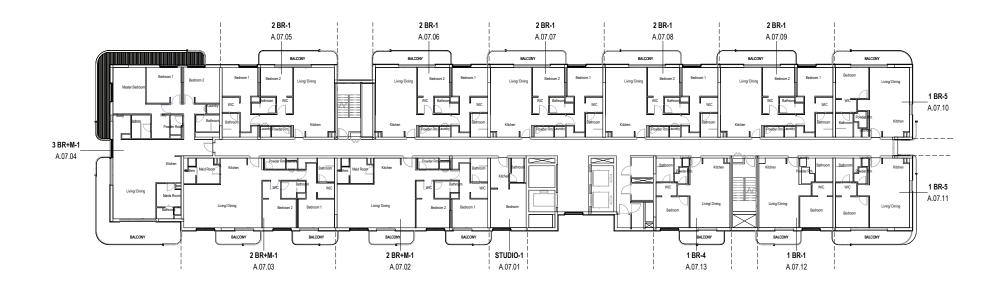

#### **STUDIO**





1 BEDROOM - TYPE A 1 BEDROOM - TYPE B





1 BEDROOM - TYPE C 1 BEDROOM - TYPE D



1 BEDROOM - TYPE E



2 BEDROOM - TYPE 1



2 BEDROOM - TYPE 2 + MAID



2 BEDROOM - TYPE 3



2 BEDROOM - TYPE 4



3-BED + MAID

# **LEVEL ONE**



#### **LEVEL TWO**



#### **LEVEL THREE**





#### **LEVEL FOUR**





#### **LEVEL FIVE**





#### **LEVEL SIX**





#### **LEVEL SEVEN**





#### **LEVEL EIGHT**





#### **LEVEL NINE**





#### **LEVEL TEN**





#### **LEVEL ELEVEN**





#### **LEVEL TWELVE**





### LIGHT SCHEME





















SHOWER WALL
PORCELAIN TILE



# **DARK**SCHEME





















SHOWER WALL PORCELAIN TILE





GUGGENHEIM ABU DHABI The first museum of its kind in the region, with a vision to spark interest in contemporary art, and provide a powerful new creative platform for artists around the world.





## NATURAL HISTORY MUSEUM **ABU DHABI**

This is where the history of life on Earth is told through unique collections and exhibitions, while scientists tackle some of the biggest challenges facing the world today.









ALDAR.COM 800 ALDAR