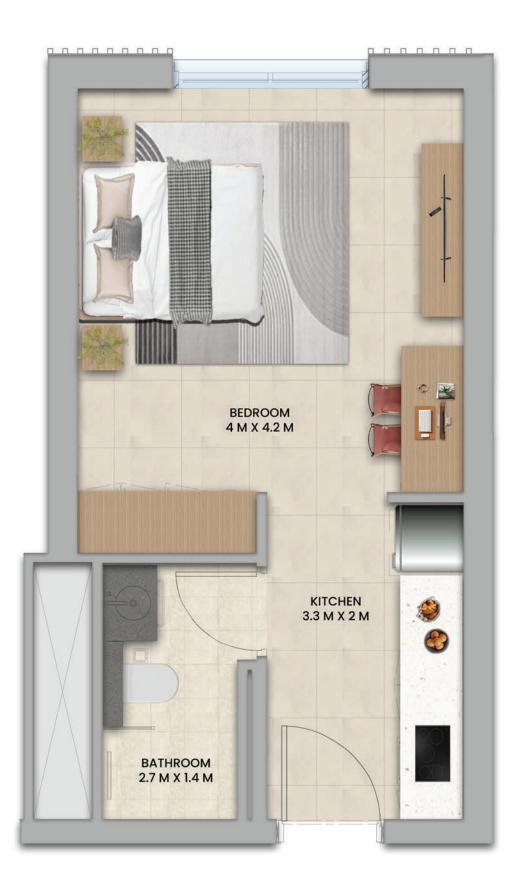

#### **STUDIO**

1 BEDROOM - TYPE A 1 BEDROOM - TYPE B

1 BEDROOM - TYPE C 1 BEDROOM - TYPE D

1 BEDROOM - TYPE E

2 BEDROOM - TYPE 1

2 BEDROOM - TYPE 2 + MAID

2 BEDROOM - TYPE 3

2 BEDROOM - TYPE 4