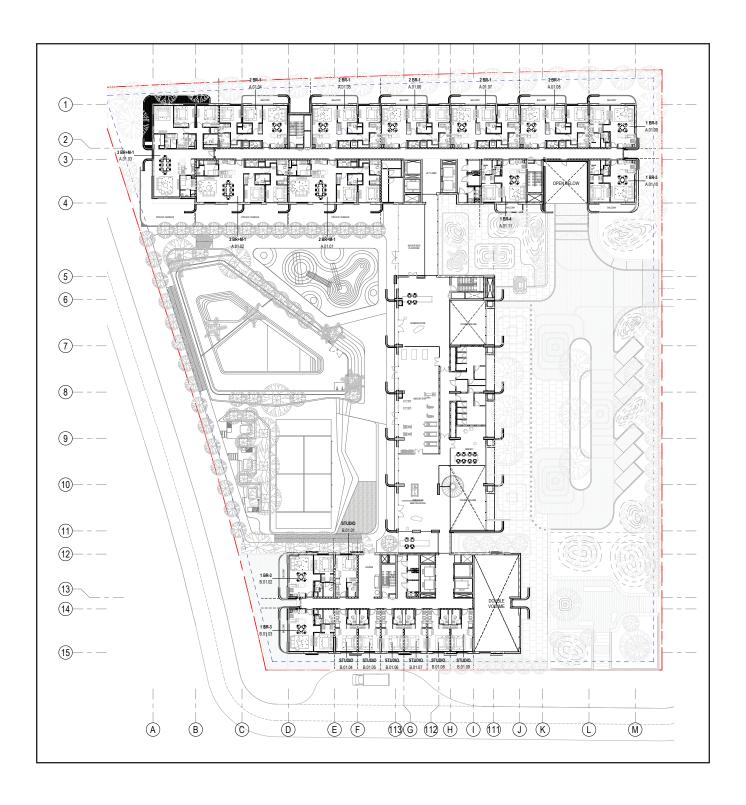

#### **STUDIO**





1 BEDROOM - TYPE A 1 BEDROOM - TYPE B





1 BEDROOM - TYPE C 1 BEDROOM - TYPE D



1 BEDROOM - TYPE E



2 BEDROOM - TYPE 1



2 BEDROOM - TYPE 2 + MAID



2 BEDROOM - TYPE 3



2 BEDROOM - TYPE 4



3-BED + MAID

# **LEVEL ONE**



#### **LEVEL TWO**



#### **LEVEL THREE**





#### **LEVEL FOUR**





#### **LEVEL FIVE**





#### **LEVEL SIX**





#### **LEVEL SEVEN**





#### **LEVEL EIGHT**





#### **LEVEL NINE**





#### **LEVEL TEN**





#### **LEVEL ELEVEN**





#### **LEVEL TWELVE**





### LIGHT SCHEME





















SHOWER WALL
PORCELAIN TILE



# **DARK**SCHEME





















SHOWER WALL PORCELAIN TILE





GUGGENHEIM ABU DHABI The first museum of its kind in the region, with a vision to spark interest in contemporary art, and provide a powerful new creative platform for artists around the world.





## NATURAL HISTORY MUSEUM **ABU DHABI**

This is where the history of life on Earth is told through unique collections and exhibitions, while scientists tackle some of the biggest chall