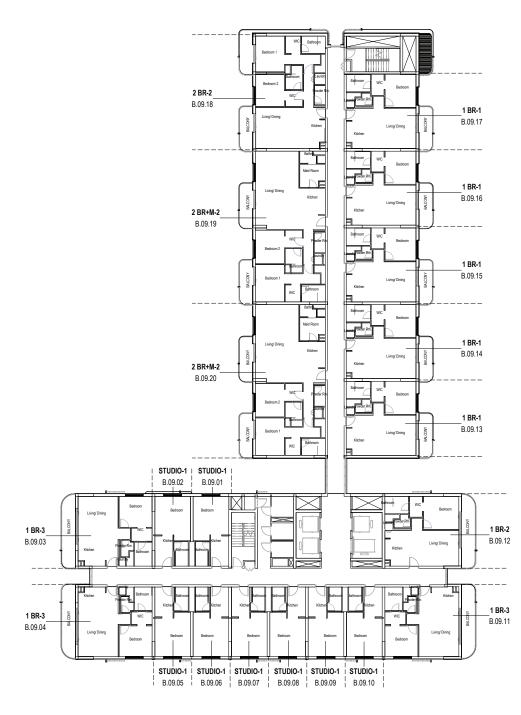

#### **STUDIO**





1 BEDROOM - TYPE A 1 BEDROOM - TYPE B





1 BEDROOM - TYPE C 1 BEDROOM - TYPE D



1 BEDROOM - TYPE E



2 BEDROOM - TYPE 1



2 BEDROOM - TYPE 2 + MAID



2 BEDROOM - TYPE 3



2 BEDROOM - TYPE 4



3-BED + MAID

# **LEVEL ONE**



#### **LEVEL TWO**



#### **LEVEL THREE**





#### **LEVEL FOUR**





#### **LEVEL FIVE**





#### **LEVEL SIX**





#### **LEVEL SEVEN**





#### **LEVEL EIGHT**





#### **LEVEL NINE**





#### **LEVEL TEN**





#### **LEVEL ELEVEN**





#### **LEVEL TWELVE**





### LIGHT SCHEME





















SHOWER WALL
PORCELAIN TILE



# **DARK**SCHEME





















SHOWER WALL PORCELAIN TILE





GUGGENHEIM ABU DHABI The first museum of its kind in the region, with a vision to spark interest in contemporary art, and provide a powerful new creative platform for artists around the world.





## NATURAL HISTORY MUSEUM **ABU DHABI**

This is where the history of life on Earth is told through unique collections and exhibitions, while scientists tackle some of the biggest challenges facing the world today.









ALDAR.COM 800 ALDAR