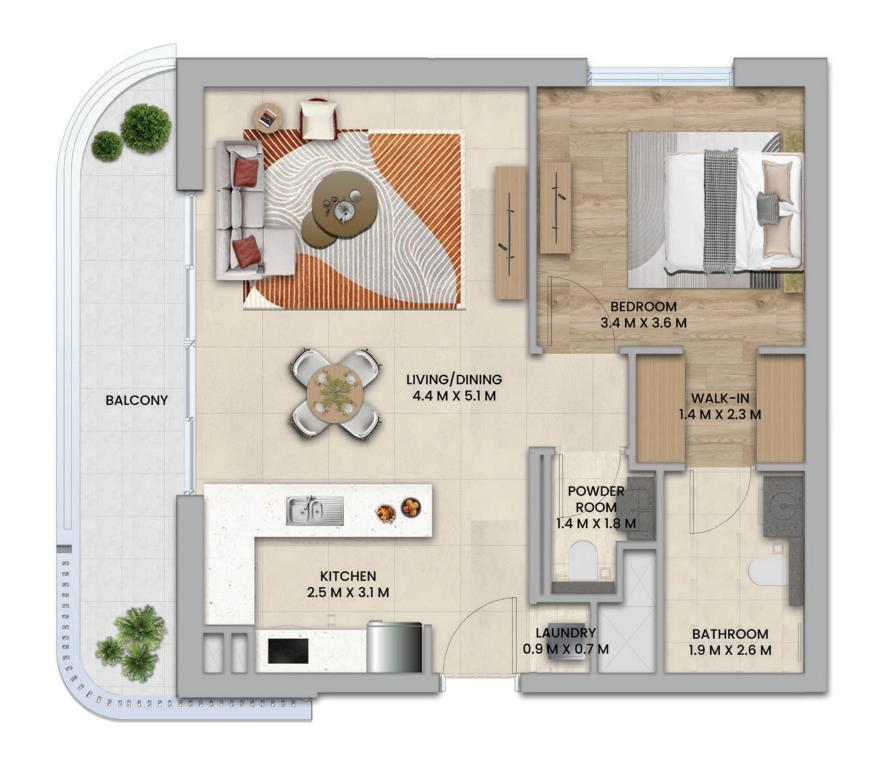

#### **STUDIO**

1 BEDROOM - TYPE A 1 BEDROOM - TYPE B

1 BEDROOM - TYPE C 1 BEDROOM - TYPE D

1 BEDROOM - TYPE E

2 BEDROOM - TYPE 1

2 BEDROOM - TYPE 2 + MAID

2 BEDROOM - TYPE 3

2 BEDROOM - TYPE 4