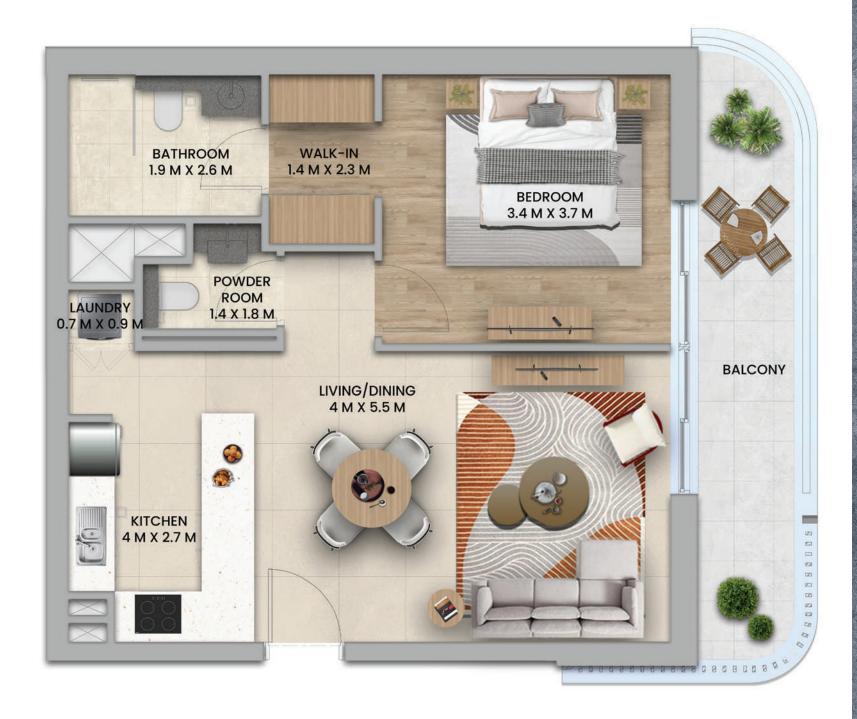

#### **STUDIO**

1 BEDROOM - TYPE A 1 BEDROOM - TYPE B

1 BEDROOM - TYPE C 1 BEDROOM - TYPE D

1 BEDROOM - TYPE E

2 BEDROOM - TYPE 1

2 BEDROOM - TYPE 2 + MAID

2 BEDROOM - TYPE 3

2 BEDROOM - TYPE 4