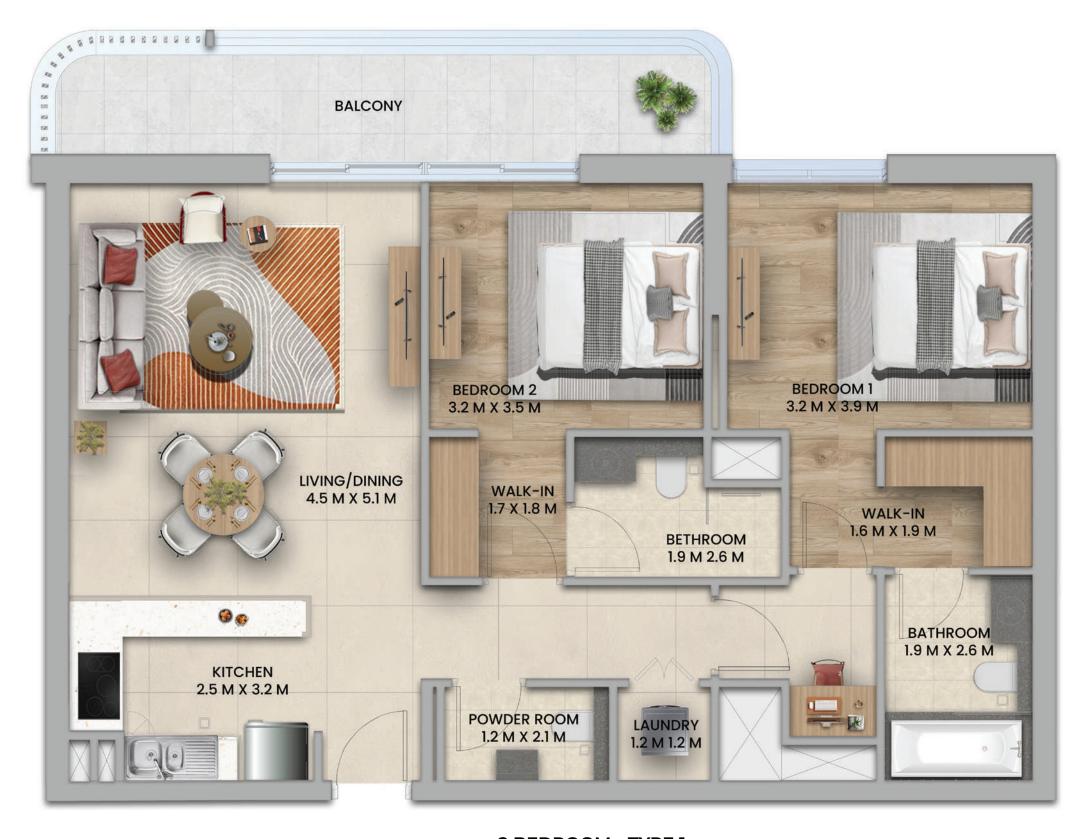

#### **STUDIO**

1 BEDROOM - TYPE A 1 BEDROOM - TYPE B

1 BEDROOM - TYPE C 1 BEDROOM - TYPE D

1 BEDROOM - TYPE E

2 BEDROOM - TYPE 1

2 BEDROOM - TYPE 2 + MAID

2 BEDROOM - TYPE 3

2 BEDROOM - TYPE 4