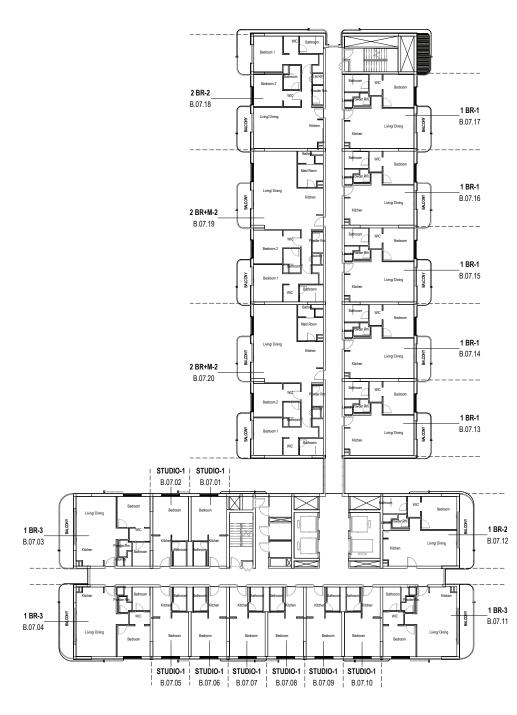

#### **STUDIO**





1 BEDROOM - TYPE A 1 BEDROOM - TYPE B





1 BEDROOM - TYPE C 1 BEDROOM - TYPE D



1 BEDROOM - TYPE E



2 BEDROOM - TYPE 1



2 BEDROOM - TYPE 2 + MAID



2 BEDROOM - TYPE 3



2 BEDROOM - TYPE 4



3-BED + MAID

# **LEVEL ONE**



#### **LEVEL TWO**



#### **LEVEL THREE**





#### **LEVEL FOUR**





#### **LEVEL FIVE**





#### **LEVEL SIX**





#### **LEVEL SEVEN**





#### **LEVEL EIGHT**





#### **LEVEL NINE**





#### **LEVEL TEN**





#### **LEVEL ELEVEN**





#### **LEVEL TWELVE**





### LIGHT SCHEME





















SHOWER WALL
PORCELAIN TILE



# **DARK**SCHEME





















SHOWER WALL PORCELAIN TILE





GUGGENHEIM ABU DHABI The first museum of its kind in the region, with a vision to spark interest in contemporary art, and provide a powerful new creative platform for artists around the world.





## NATURAL HISTORY MUSEUM **ABU DHABI**

This is where the history of life on Earth is told through unique collections and exhibitions, while scientists tackle some of the biggest challenges facing the world today.









ALDAR.COM 800 ALDAR