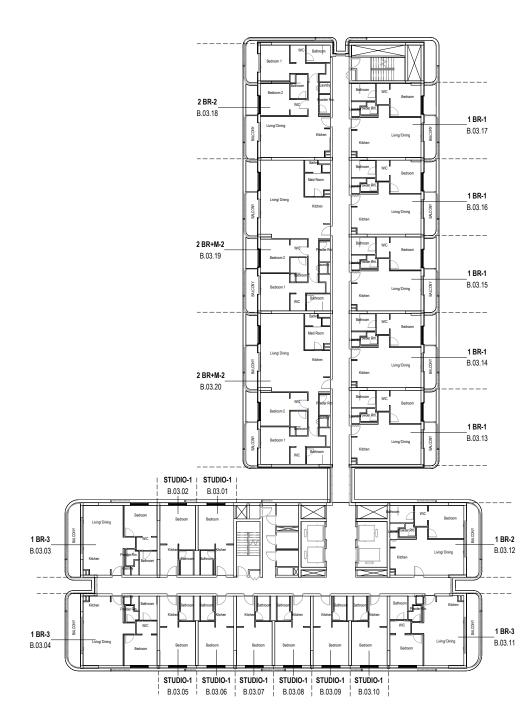

#### **STUDIO**





1 BEDROOM - TYPE A 1 BEDROOM - TYPE B





1 BEDROOM - TYPE C 1 BEDROOM - TYPE D



1 BEDROOM - TYPE E



2 BEDROOM - TYPE 1



2 BEDROOM - TYPE 2 + MAID



2 BEDROOM - TYPE 3



2 BEDROOM - TYPE 4



3-BED + MAID

# **LEVEL ONE**



#### **LEVEL TWO**



#### **LEVEL THREE**





#### **LEVEL FOUR**





#### **LEVEL FIVE**





#### **LEVEL SIX**





#### **LEVEL SEVEN**





#### **LEVEL EIGHT**





#### **LEVEL NINE**





#### **LEVEL TEN**





#### **LEVEL ELEVEN**





#### **LEVEL TWELVE**





### LIGHT SCHEME





















SHOWER WALL
PORCELAIN TILE



# **DARK**SCHEME





















SHOWER WALL PORCELAIN TILE





GUGGENHEIM ABU DHABI The first museum of its kind in the region, with a vision to spark interest in contemporary art, and provide a powerful new creative platform for artists around the world.





## NATURAL HISTORY MUSEUM **ABU DHABI**

This is where the history of life on Earth is told through unique collections and exhibitions, while scientists tackle some of the biggest challenges facing the world today.









ALDAR.COM