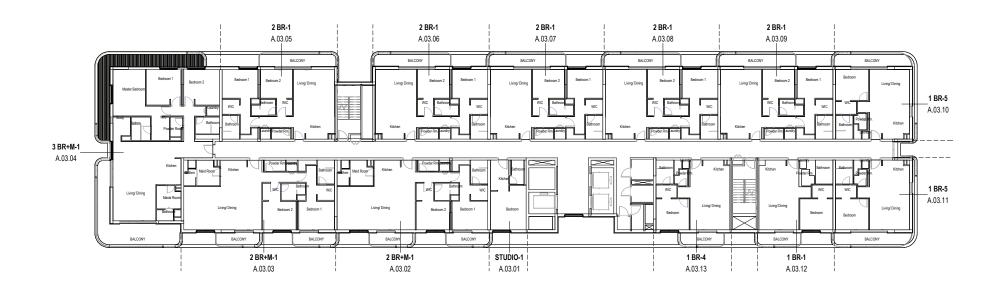

#### **STUDIO**





1 BEDROOM - TYPE A 1 BEDROOM - TYPE B





1 BEDROOM - TYPE C 1 BEDROOM - TYPE D



1 BEDROOM - TYPE E



2 BEDROOM - TYPE 1



2 BEDROOM - TYPE 2 + MAID



2 BEDROOM - TYPE 3



2 BEDROOM - TYPE 4



3-BED + MAID

# **LEVEL ONE**



#### **LEVEL TWO**



#### **LEVEL THREE**





#### **LEVEL FOUR**





#### **LEVEL FIVE**





#### **LEVEL SIX**





#### **LEVEL SEVEN**





#### **LEVEL EIGHT**





#### **LEVEL NINE**





#### **LEVEL TEN**





#### **LEVEL ELEVEN**





#### **LEVEL TWELVE**





### LIGHT SCHEME





















SHOWER WALL
PORCELAIN TILE



# **DARK**SCHEME





















SHOWER WALL PORCELAIN TILE





GUGGENHEIM ABU DHABI The first museum of its kind in the region, with a vision to spark interest in contemporary art, and provide a powerful new creative platform for artists around the world.





## NATURAL HISTORY MUSEUM **ABU DHABI**

This is where the history of life on Earth is told through unique collections and exhibitions, while scientists tackle some of the biggest challenges facing the world today.









ALDAR.C