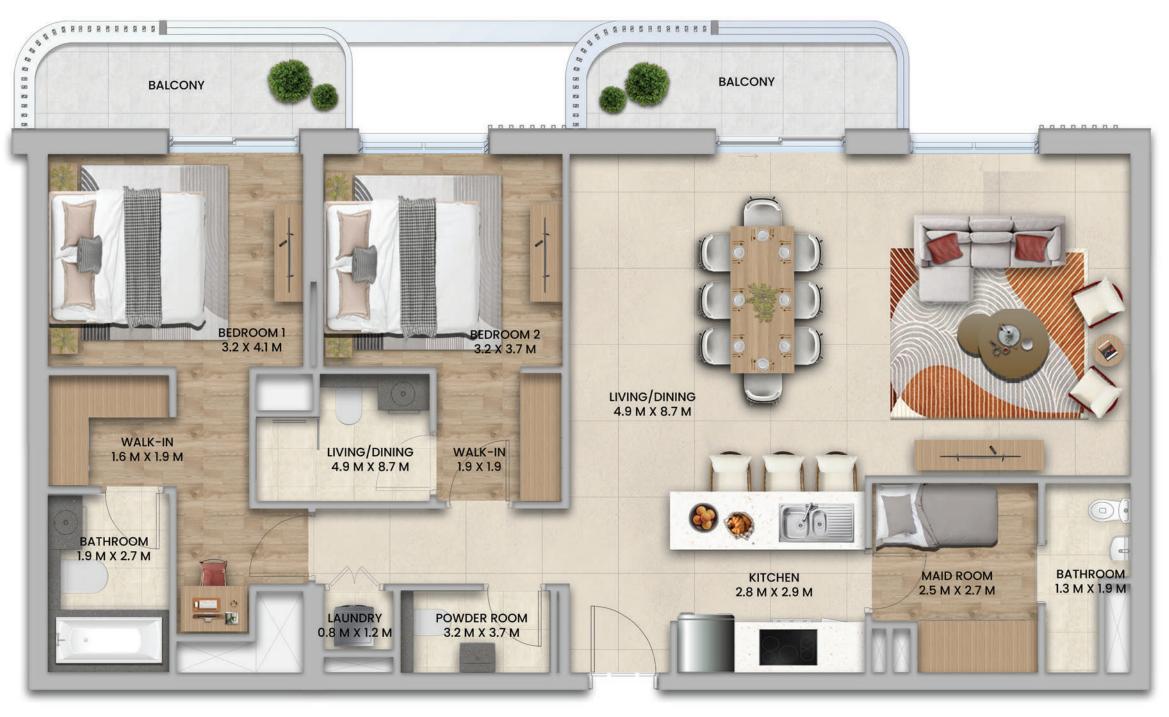

#### **STUDIO**





1 BEDROOM - TYPE A 1 BEDROOM - TYPE B





1 BEDROOM - TYPE C 1 BEDROOM - TYPE D



1 BEDROOM - TYPE E



2 BEDROOM - TYPE 1



2 BEDROOM - TYPE 2 + MAID



2 BEDROOM - TYPE 3



2 BEDROOM - TYPE 4



3-BED + MAID

# **LEVEL ONE**



#### **LEVEL TWO**



#### **LEVEL THREE**





#### **LEVEL FOUR**





#### **LEVEL FIVE**





#### **LEVEL SIX**





#### **LEVEL SEVEN**





#### **LEVEL EIGHT**





#### **LEVEL NINE**





#### **LEVEL TEN**





#### **LEVEL ELEVEN**





#### **LEVEL TWELVE**





### LIGHT SCHEME





















SHOWER WALL
PORCELAIN TILE



# **DARK**SCHEME





















SHOWER WALL PORCELAIN TILE





GUGGENHEIM ABU DHABI The first museum of its kind in the region, with a vision to spark interest in contemporary art, and provide a powerful new creative platform for artists around the world.





## NATURAL HISTORY MUSEUM **ABU DHABI**

This is where the history of life on Earth is told through unique collections and exhibit