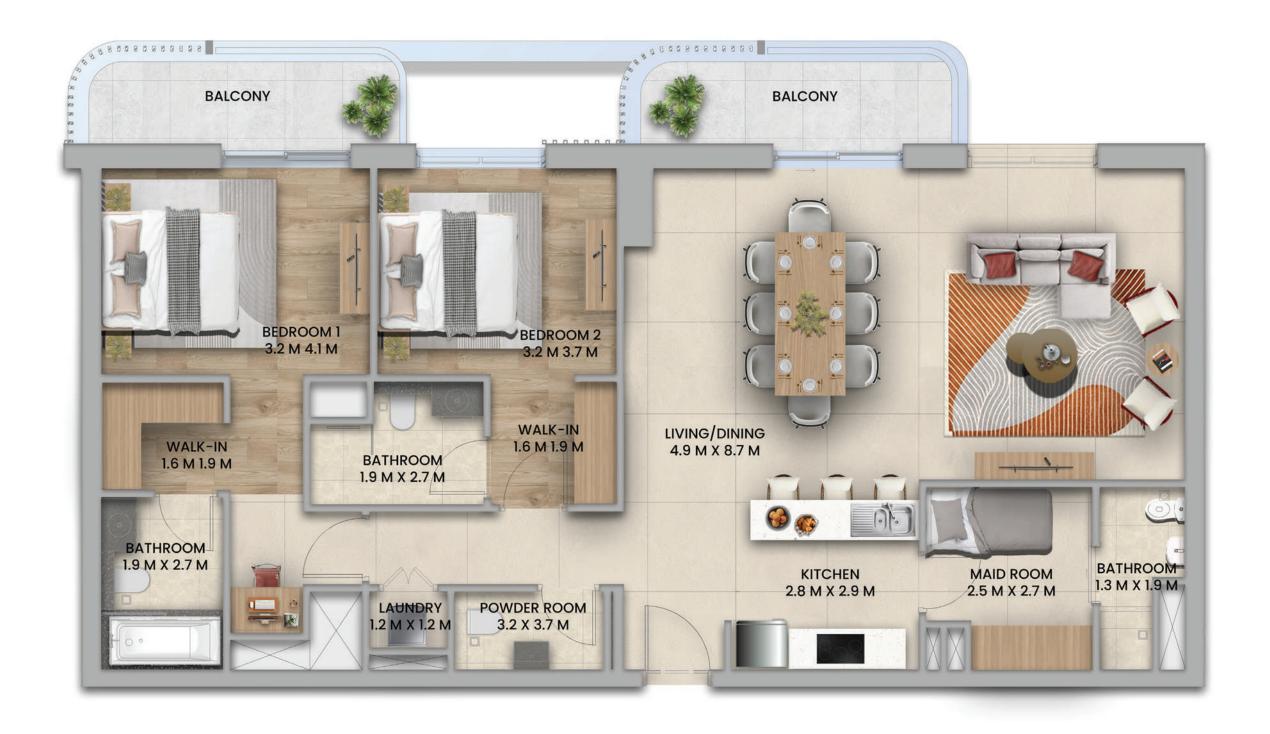

#### **STUDIO**





1 BEDROOM - TYPE A 1 BEDROOM - TYPE B





1 BEDROOM - TYPE C 1 BEDROOM - TYPE D



1 BEDROOM - TYPE E



2 BEDROOM - TYPE 1



2 BEDROOM - TYPE 2 + MAID



2 BEDROOM - TYPE 3



2 BEDROOM - TYPE 4



3-BED + MAID

# **LEVEL ONE**



#### **LEVEL TWO**



#### **LEVEL THREE**





#### **LEVEL FOUR**





#### **LEVEL FIVE**





#### **LEVEL SIX**





#### **LEVEL SEVEN**





#### **LEVEL EIGHT**





#### **LEVEL NINE**





#### **LEVEL TEN**





#### **LEVEL ELEVEN**





#### **LEVEL TWELVE**





### LIGHT SCHEME





















SHOWER WALL
PORCELAIN TILE



# **DARK**SCHEME





















SHOWER WALL PORCELAIN TILE





GUGGENHEIM ABU DHABI The first museum of its kind in the region, with a vision to spark interest in contemporary art, and provide a powerful new creative platform for artists around the world.





## NATURAL HISTORY MUSEUM **ABU DHABI**

This is where the history of life on E