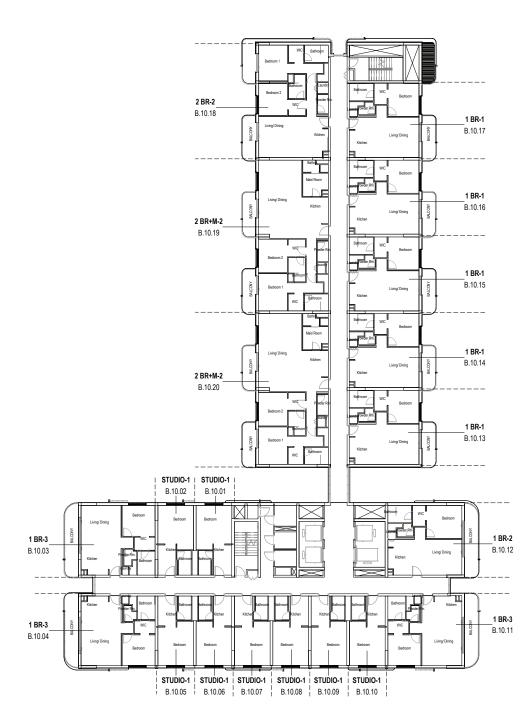

#### **STUDIO**





1 BEDROOM - TYPE A 1 BEDROOM - TYPE B





1 BEDROOM - TYPE C 1 BEDROOM - TYPE D



1 BEDROOM - TYPE E



2 BEDROOM - TYPE 1



2 BEDROOM - TYPE 2 + MAID



2 BEDROOM - TYPE 3



2 BEDROOM - TYPE 4



3-BED + MAID

# **LEVEL ONE**



#### **LEVEL TWO**



#### **LEVEL THREE**





#### **LEVEL FOUR**





#### **LEVEL FIVE**





#### **LEVEL SIX**





#### **LEVEL SEVEN**





#### **LEVEL EIGHT**





#### **LEVEL NINE**





#### **LEVEL TEN**





#### **LEVEL ELEVEN**





#### **LEVEL TWELVE**





### LIGHT SCHEME





















SHOWER WALL
PORCELAIN TILE



# **DARK**SCHEME





















SHOWER WALL PORCELAIN TILE





GUGGENHEIM ABU DHABI The first museum of its kind in the region, with a vision to spark interest in contemporary art, and provide a powerful new creative platform for artists around the world.





## NATURAL HISTORY MUSEUM **ABU DHABI**

This is where the history of life on Earth is told through unique collections and exhibitions, while scientists tackle some of the biggest challenges facing the world today.









ALDAR.COM 800 ALDAR